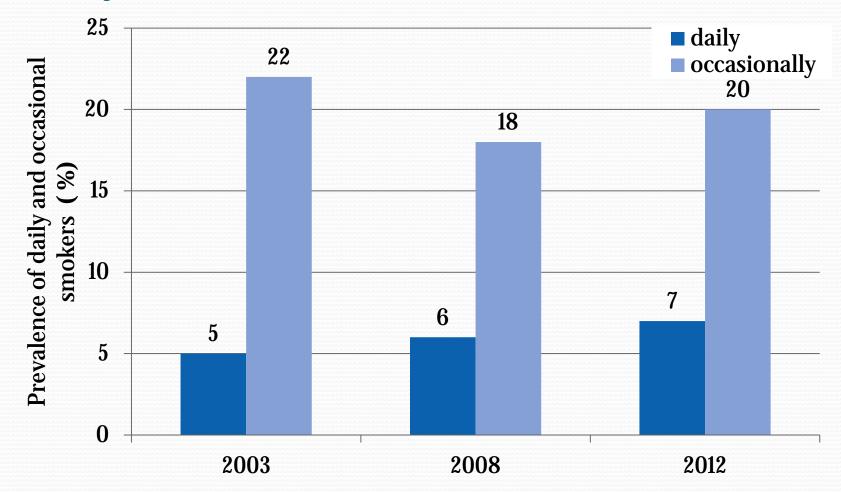

## Prevalence of daily and occasional smoking among the 13-15 year olds – 2003,2008,2012