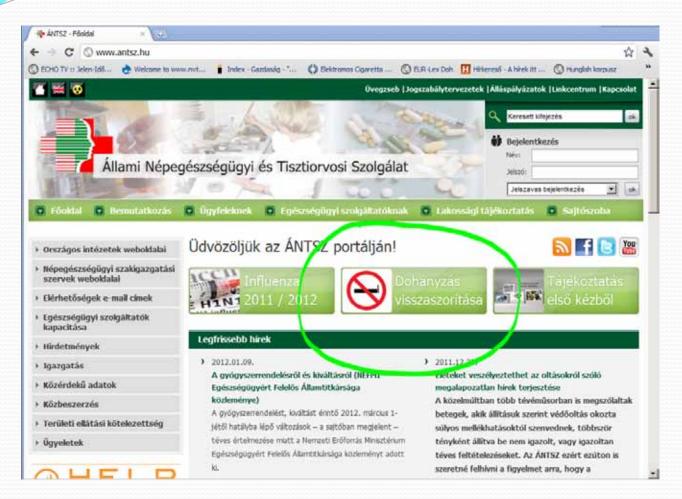

## Controls of compliance with the Act Improvement on a new software fitting to the registration system

Source: https://www.antsz.hu/AntszAuth/auth.jsp?homeurl=http://nvt.antsz.hu/NVT

2013.04.19.