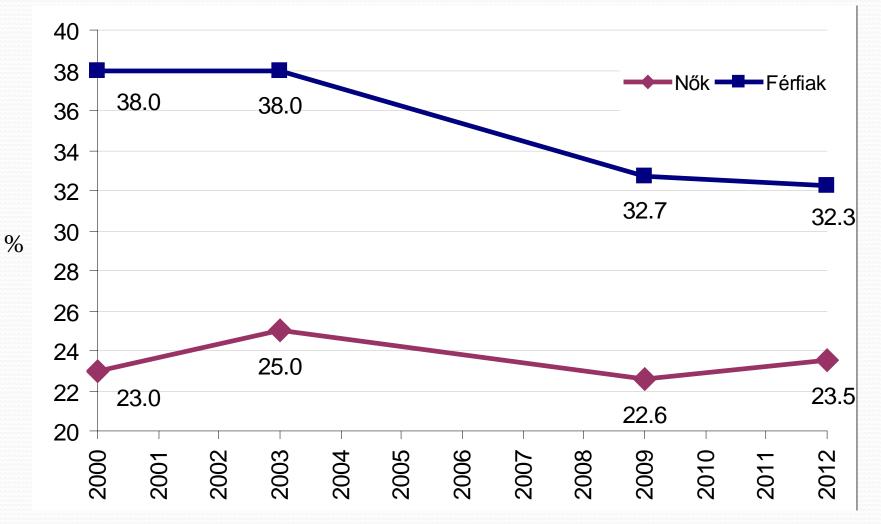

## Rate of daily smoking among adults, 2000-2012 (smoking related data coming from Hungarian Smoking Surveys)

T. Demjén, E.Bőti, B. Koncz, J. Vitrai; Smoking among adults, Results of the Hungarian surveys from the period of 2000-2009; http://www.fokuszpont.dohanyzasvisszaszoritasa.hu/hu/content/hazai-es-kulfoldi-adatok-tanulmanyok 2013.04.19.