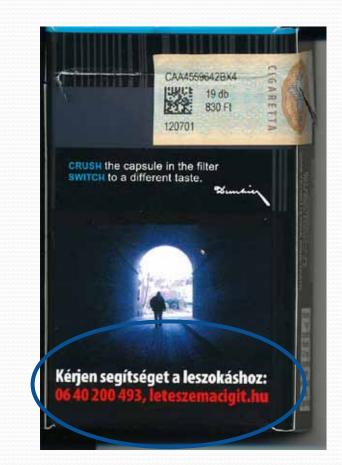

## Health warnings

| general warnings<br>2 sentences<br>30% | additional warnings<br>14 sentences<br>40%                                                                                                                                                                                                                                                                                                                                                                                                                                                                                                                                                                                                                                                                                                                                                                                                                                                                        | combined warnings<br>14 sentences,<br>42 pictures / illustrations<br>40%                                                                                                                                                                                                                                                                                                                                                                                                                                                                                                                                                                                                                                                                                                                                                                                                                                                                                                                                                                                                                                                                                                                                                                                                                                                                                                                                                                                                                                                                                                                                                                                                                                                                                                                                                                                                                                                                                                                                                                                                                                      |  |  |  |  |  |
|----------------------------------------|-------------------------------------------------------------------------------------------------------------------------------------------------------------------------------------------------------------------------------------------------------------------------------------------------------------------------------------------------------------------------------------------------------------------------------------------------------------------------------------------------------------------------------------------------------------------------------------------------------------------------------------------------------------------------------------------------------------------------------------------------------------------------------------------------------------------------------------------------------------------------------------------------------------------|---------------------------------------------------------------------------------------------------------------------------------------------------------------------------------------------------------------------------------------------------------------------------------------------------------------------------------------------------------------------------------------------------------------------------------------------------------------------------------------------------------------------------------------------------------------------------------------------------------------------------------------------------------------------------------------------------------------------------------------------------------------------------------------------------------------------------------------------------------------------------------------------------------------------------------------------------------------------------------------------------------------------------------------------------------------------------------------------------------------------------------------------------------------------------------------------------------------------------------------------------------------------------------------------------------------------------------------------------------------------------------------------------------------------------------------------------------------------------------------------------------------------------------------------------------------------------------------------------------------------------------------------------------------------------------------------------------------------------------------------------------------------------------------------------------------------------------------------------------------------------------------------------------------------------------------------------------------------------------------------------------------------------------------------------------------------------------------------------------------|--|--|--|--|--|
| <text></text>                          | <ol> <li>Smokers die younger.</li> <li>Smoking clogs the arteries and causes<br/>heart attacks and strokes.</li> <li>Smoking causes fatal lung cancer.</li> <li>Smoking when pregnant harms your<br/>baby.</li> <li>Protect children: don't make them<br/>breathe your smoke.</li> <li>Your doctor or your pharmacist can help<br/>you stop smoking.</li> <li>Smoking is highly addictive, don't start.</li> <li>Stopping smoking reduces the risk of<br/>fatal heart and lung diseases.</li> <li>Smoking can cause a slow and painful<br/>death.</li> <li>Get help to stop smoking:<br/>(telephone/postal address/internet<br/>address/consult your doctor/pharmacist).</li> <li>Smoking may reduce the blood flow and<br/>causes impotence.</li> <li>Smoking can damage the sperm and<br/>decreases fertility.</li> <li>Smoke contains benzene, nitrosamines,<br/>formaldehyde and hydrogen cyanide.</li> </ol> | Image: series of the series |  |  |  |  |  |