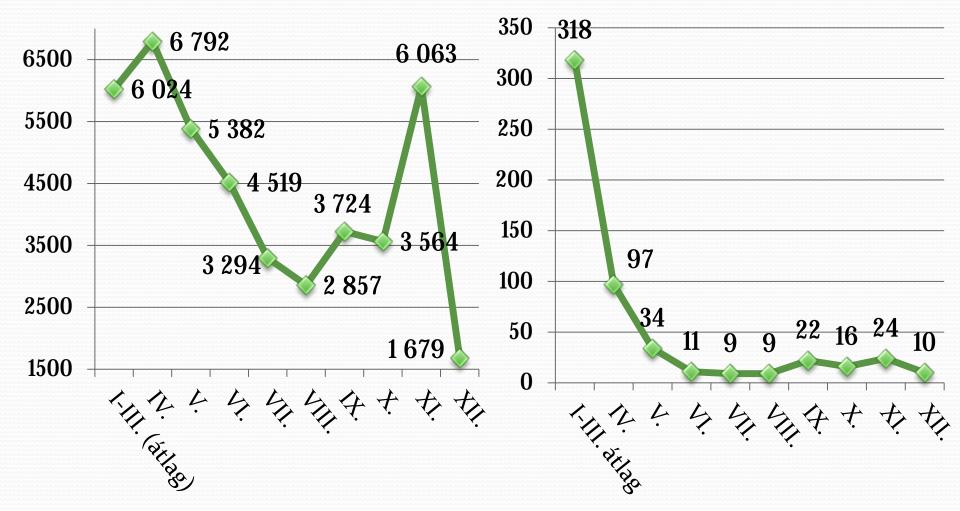

### Tax warehouse, with Member States imports together released for free circulation cigarettes, cigars, cigarillos (in millions) in HUNGARY

Tax warehouse, with Member States imports together released for free circulation cigarettes, cigars, cigarillos (in millions)

**Graph made by Hungarian Focal Point for Tobacco Control** Data sources: Központosított Jövedéki Informatikai rendszer, Vámárunyilatkozat Feldolgozó Rendszer

### Manufactured tobacco excise tax and VAT revenues in HUNGARY

Graph made by the Hungarian Focal Point for Tobacco Control Data source: National Tax and Customs Administration of Hungary (NTCA)