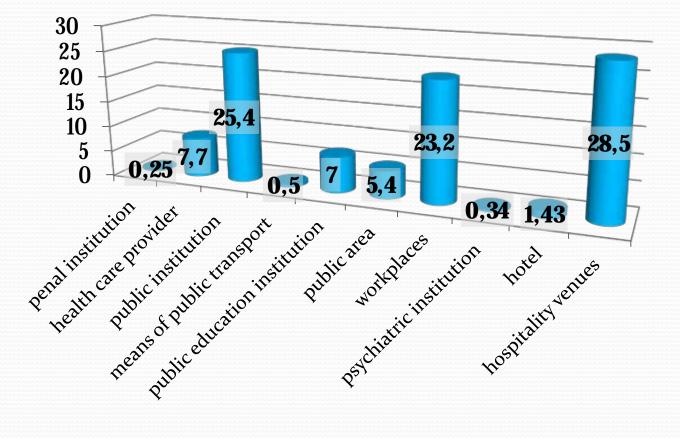

- penal institution
- 2. psychiatric institution
- 3. public area
- 4. hotel

1.

5.

8.

- public education institutions, child care, child welfare
- 6. hospitality venues
- 7. health care provider
  - public institution
- 9. workplaces
- 10. means of public transport