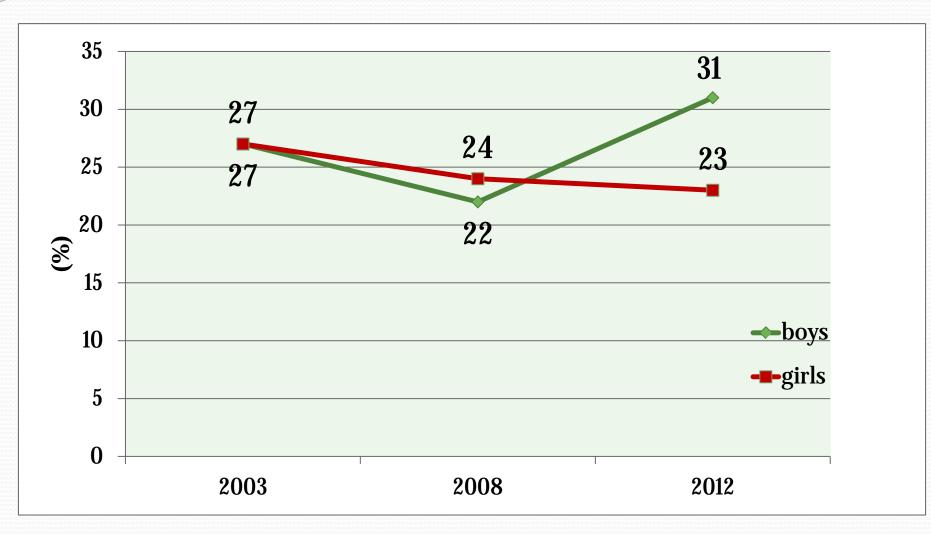

### Prevalence of current cigarette smoking among 13-15 years old boys and girls – 2003,2008, 2012

Prevalence of second-hand smoking among 13-15 years old, exposed to smoke in their own households and in public places – 2003,2008,2012