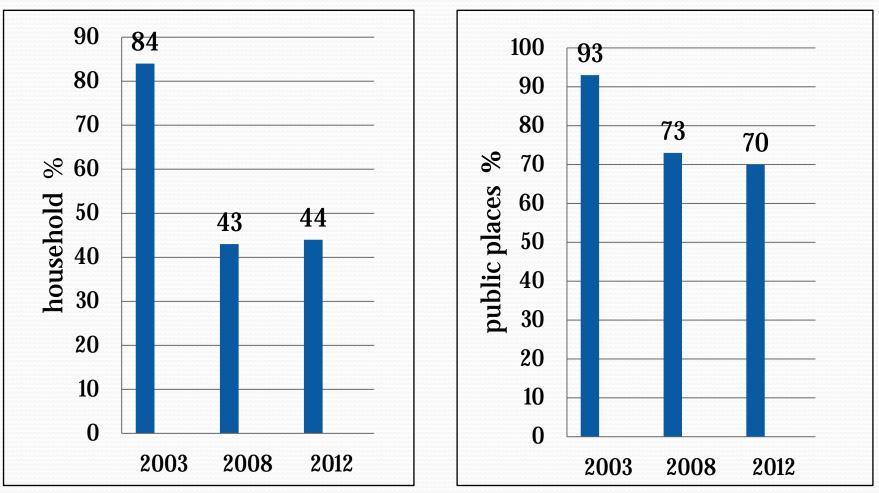

### Prevalence of current cigarette smoking among 13-15 years old boys and girls – 2003,2008, 2012

Prevalence of second-hand smoking among 13-15 years old, exposed to smoke in their own households and in public places – 2003,2008,2012