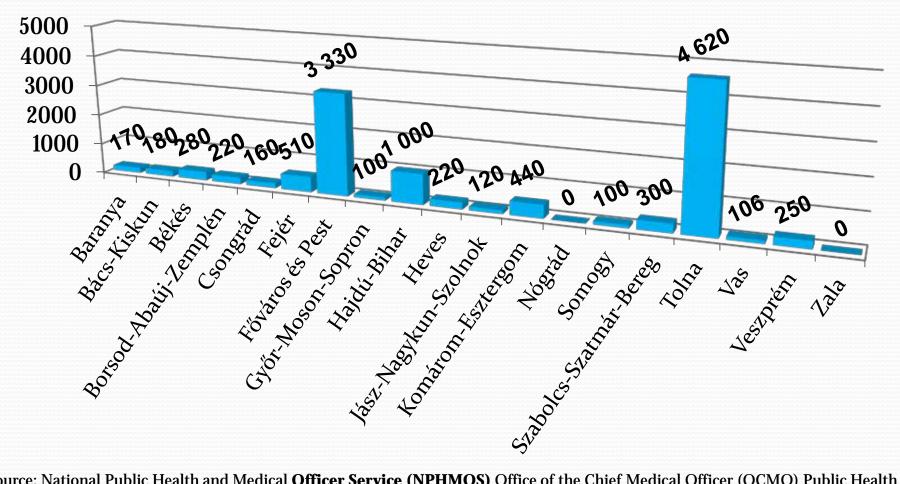

### Tax warehouse, with Member States imports together released for free circulation cigarettes, cigars, cigarillos (in millions) in HUNGARY

Tax warehouse, with Member States imports together released for free circulation cigarettes, cigars, cigarillos (in millions)

**Graph made by Hungarian Focal Point for Tobacco Control** Data sources: Központosított Jövedéki Informatikai rendszer, Vámárunyilatkozat Feldolgozó Rendszer