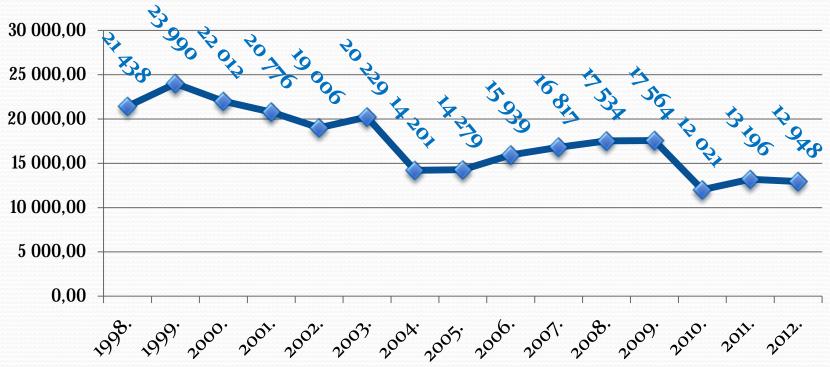

### Tax warehouse, with Member States imports together released for free circulation cigarettes, cigars, cigarillos (in millions) in HUNGARY

Tax warehouse, with Member States imports together released for free circulation cigarettes, cigars, cigarillos (in millions)

**Graph made by Hungarian Focal Point for Tobacco Control** Data sources: Központosított Jövedéki Informatikai rendszer, Vámárunyilatkozat Feldolgozó Rendszer