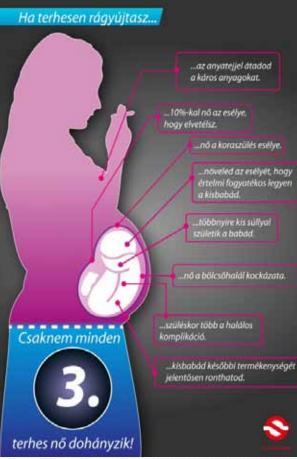

### The social burden of smoking in Hungary

- The number of people died of smoking in 2010 in Hungary was 20,470, which means one sixth of total mortality (16%). Nearly one fourth (23%) of total mortality among men and one tenth (9%) among women was caused by smoking.
- Years of life lost due to premature deaths caused by smoking was 340,000 in 2010. On average, smoker men shortened their lives with 16 years, and smoker women with at least 19 years. Two third of the loss was observed in the economically most active time period, between 35 and 65 years of age.
- State revenue from smoking in 2010 deriving from VAT, excise tax and other payments (personal income tax, corporation tax, contributions) – was more than HUF 360 billion. Nearly three quarter of this amount derived from excise tax and one quarter of it derived from VAT.
- Direct and indirect costs deriving from smoking of the Hungarian population in 2010 were more than HUF 441 billion.
- The balance of individual and state expenditure deriving from smoking in Hungary and income was HUF 80 billion loss in 2010.