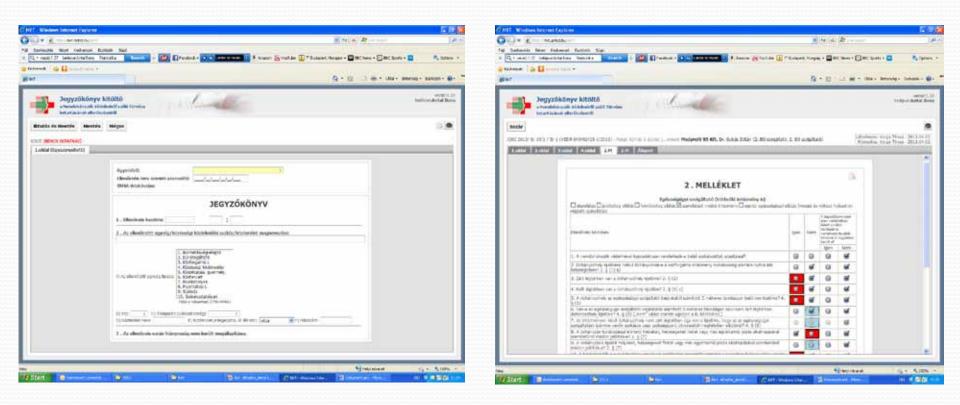

## Controls of compliance with the Act Minutes and former documentation

| Az ellenőrző hatóság megnevezése, címe, telefonszáma:                                                                                                                                                                                                                                                                                                                                                                                                                                                                                                                                                                                                                                                                                                                                                                                                                                                                                                                                                                                                                                                                                                                                                                                                                                                                                                                                                                                                                                                                                                                                                                                                                                                                                                                                                                                                                                                                                                                                                                                                                                                                                                                                                                                                                                                                                                                                                                                                                                                                        |
|------------------------------------------------------------------------------------------------------------------------------------------------------------------------------------------------------------------------------------------------------------------------------------------------------------------------------------------------------------------------------------------------------------------------------------------------------------------------------------------------------------------------------------------------------------------------------------------------------------------------------------------------------------------------------------------------------------------------------------------------------------------------------------------------------------------------------------------------------------------------------------------------------------------------------------------------------------------------------------------------------------------------------------------------------------------------------------------------------------------------------------------------------------------------------------------------------------------------------------------------------------------------------------------------------------------------------------------------------------------------------------------------------------------------------------------------------------------------------------------------------------------------------------------------------------------------------------------------------------------------------------------------------------------------------------------------------------------------------------------------------------------------------------------------------------------------------------------------------------------------------------------------------------------------------------------------------------------------------------------------------------------------------------------------------------------------------------------------------------------------------------------------------------------------------------------------------------------------------------------------------------------------------------------------------------------------------------------------------------------------------------------------------------------------------------------------------------------------------------------------------------------------------|
| Ügyintéző neve: .                                                                                                                                                                                                                                                                                                                                                                                                                                                                                                                                                                                                                                                                                                                                                                                                                                                                                                                                                                                                                                                                                                                                                                                                                                                                                                                                                                                                                                                                                                                                                                                                                                                                                                                                                                                                                                                                                                                                                                                                                                                                                                                                                                                                                                                                                                                                                                                                                                                                                                            |
| Ellenőrzés tárgya: A nemdohányzók védelméről és a dohánytermékek fogyasztásának, forgalmazásának egyes szabályairól szóló<br>1999. évi XLII. törvény (továbbiakban Nvt.) és a munkavédelemről szóló 1993. évi XCIII. törvény 38. §-a betartásának hatósági<br>ellenőrzése.<br>Ellenőrzési terv szerinti azonosító:                                                                                                                                                                                                                                                                                                                                                                                                                                                                                                                                                                                                                                                                                                                                                                                                                                                                                                                                                                                                                                                                                                                                                                                                                                                                                                                                                                                                                                                                                                                                                                                                                                                                                                                                                                                                                                                                                                                                                                                                                                                                                                                                                                                                           |
| Jegyzőkönyv                                                                                                                                                                                                                                                                                                                                                                                                                                                                                                                                                                                                                                                                                                                                                                                                                                                                                                                                                                                                                                                                                                                                                                                                                                                                                                                                                                                                                                                                                                                                                                                                                                                                                                                                                                                                                                                                                                                                                                                                                                                                                                                                                                                                                                                                                                                                                                                                                                                                                                                  |
| 1. Ellenőrzés kezdete elle év hó nap óra perc                                                                                                                                                                                                                                                                                                                                                                                                                                                                                                                                                                                                                                                                                                                                                                                                                                                                                                                                                                                                                                                                                                                                                                                                                                                                                                                                                                                                                                                                                                                                                                                                                                                                                                                                                                                                                                                                                                                                                                                                                                                                                                                                                                                                                                                                                                                                                                                                                                                                                |
| 2. Ellenőrzött helyszín megnevezése:                                                                                                                                                                                                                                                                                                                                                                                                                                                                                                                                                                                                                                                                                                                                                                                                                                                                                                                                                                                                                                                                                                                                                                                                                                                                                                                                                                                                                                                                                                                                                                                                                                                                                                                                                                                                                                                                                                                                                                                                                                                                                                                                                                                                                                                                                                                                                                                                                                                                                         |
| 3. Ellenőrzés célja: a) bejelentés 🗌 b) akció-ellenőrzés 🗌 c) ellenőrzési terv szerint 🗌 d) egyéb:                                                                                                                                                                                                                                                                                                                                                                                                                                                                                                                                                                                                                                                                                                                                                                                                                                                                                                                                                                                                                                                                                                                                                                                                                                                                                                                                                                                                                                                                                                                                                                                                                                                                                                                                                                                                                                                                                                                                                                                                                                                                                                                                                                                                                                                                                                                                                                                                                           |
| 4. Az ellenőrzött egység/közösségi közlekedési eszköz/közterület megnevezése:                                                                                                                                                                                                                                                                                                                                                                                                                                                                                                                                                                                                                                                                                                                                                                                                                                                                                                                                                                                                                                                                                                                                                                                                                                                                                                                                                                                                                                                                                                                                                                                                                                                                                                                                                                                                                                                                                                                                                                                                                                                                                                                                                                                                                                                                                                                                                                                                                                                |
| a) Forgalmi rendszám:<br>b) Irányítószám:<br>c) Település (város, község):<br>d) Közterület neuro:<br>i) Lépcsőház:<br>j) Földszint, emelet:<br>k) Ajtó:<br>l) Település (város, község):<br>k) Ajtó:<br>k) Ajtó:<br>k) Település (város, község):<br>k) Település (város, község):<br>k) Ajtó:<br>k) Ajtó:<br>k |

#### 2. Melléklet

A nemdohányzók védelméről szóló törvény betartásának hatósági ellenőrzéséről készített

ellenőrzési terv szerinti azonosítójú jegyzőkönyvhöz

Egészségügyi szolgáltató (többcélú intézmény is) alapellátás □, járóbeteg-ellátás □, fekvőbeteg-ellátás □, szakellátást nyújtó intézmény □, egyéb egészségügyi ellátás (mozgó és változó helyszínen végzett szakellátás) □ A jegyzőkönyvben ezen mellékletben feltett kérdésekre vonatkozó további információ rögzítésre került-e?\*

## Controls of compliance with the Act Improvement on a new software fitting to the registration system

Source: https://www.antsz.hu/AntszAuth/auth.jsp?homeurl=http://nvt.antsz.hu/NVT

2013.04.19.