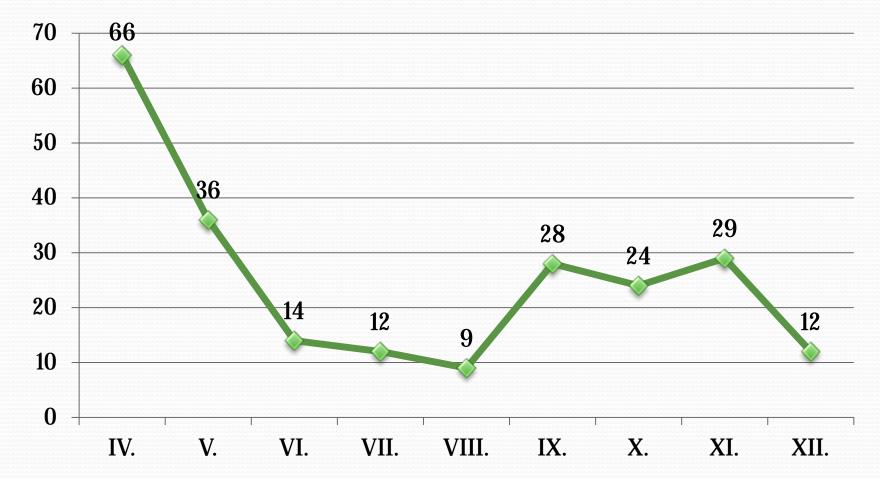

## Controls of compliance with the Act Minutes and former documentation

| Az ellenőrző hatóság megnevezése, címe, telefonszáma:                                                                                                                                                                                                                                                                                                                                                                                                                                                                                                                                                                                                                                                                                                                                                                                                                                                                                                                                                                                                                                                                                                                                                                                                                                                                                                                                                                                                                                                                                                                                                                                                                                                                                                                                                                                                                                                                                                                                                                                                                                                                                                                                                                                                                                                                                                                                                                                                                                                                        |
|------------------------------------------------------------------------------------------------------------------------------------------------------------------------------------------------------------------------------------------------------------------------------------------------------------------------------------------------------------------------------------------------------------------------------------------------------------------------------------------------------------------------------------------------------------------------------------------------------------------------------------------------------------------------------------------------------------------------------------------------------------------------------------------------------------------------------------------------------------------------------------------------------------------------------------------------------------------------------------------------------------------------------------------------------------------------------------------------------------------------------------------------------------------------------------------------------------------------------------------------------------------------------------------------------------------------------------------------------------------------------------------------------------------------------------------------------------------------------------------------------------------------------------------------------------------------------------------------------------------------------------------------------------------------------------------------------------------------------------------------------------------------------------------------------------------------------------------------------------------------------------------------------------------------------------------------------------------------------------------------------------------------------------------------------------------------------------------------------------------------------------------------------------------------------------------------------------------------------------------------------------------------------------------------------------------------------------------------------------------------------------------------------------------------------------------------------------------------------------------------------------------------------|
| Ügyintéző neve: .                                                                                                                                                                                                                                                                                                                                                                                                                                                                                                                                                                                                                                                                                                                                                                                                                                                                                                                                                                                                                                                                                                                                                                                                                                                                                                                                                                                                                                                                                                                                                                                                                                                                                                                                                                                                                                                                                                                                                                                                                                                                                                                                                                                                                                                                                                                                                                                                                                                                                                            |
| Ellenőrzés tárgya: A nemdohányzók védelméről és a dohánytermékek fogyasztásának, forgalmazásának egyes szabályairól szóló<br>1999. évi XLII. törvény (továbbiakban Nvt.) és a munkavédelemről szóló 1993. évi XCIII. törvény 38. §-a betartásának hatósági<br>ellenőrzése.<br>Ellenőrzési terv szerinti azonosító:                                                                                                                                                                                                                                                                                                                                                                                                                                                                                                                                                                                                                                                                                                                                                                                                                                                                                                                                                                                                                                                                                                                                                                                                                                                                                                                                                                                                                                                                                                                                                                                                                                                                                                                                                                                                                                                                                                                                                                                                                                                                                                                                                                                                           |
| Jegyzőkönyv                                                                                                                                                                                                                                                                                                                                                                                                                                                                                                                                                                                                                                                                                                                                                                                                                                                                                                                                                                                                                                                                                                                                                                                                                                                                                                                                                                                                                                                                                                                                                                                                                                                                                                                                                                                                                                                                                                                                                                                                                                                                                                                                                                                                                                                                                                                                                                                                                                                                                                                  |
| 1. Ellenőrzés kezdete elle év hó nap óra perc                                                                                                                                                                                                                                                                                                                                                                                                                                                                                                                                                                                                                                                                                                                                                                                                                                                                                                                                                                                                                                                                                                                                                                                                                                                                                                                                                                                                                                                                                                                                                                                                                                                                                                                                                                                                                                                                                                                                                                                                                                                                                                                                                                                                                                                                                                                                                                                                                                                                                |
| 2. Ellenőrzött helyszín megnevezése:                                                                                                                                                                                                                                                                                                                                                                                                                                                                                                                                                                                                                                                                                                                                                                                                                                                                                                                                                                                                                                                                                                                                                                                                                                                                                                                                                                                                                                                                                                                                                                                                                                                                                                                                                                                                                                                                                                                                                                                                                                                                                                                                                                                                                                                                                                                                                                                                                                                                                         |
| 3. Ellenőrzés célja: a) bejelentés 🗌 b) akció-ellenőrzés 🗌 c) ellenőrzési terv szerint 🗌 d) egyéb:                                                                                                                                                                                                                                                                                                                                                                                                                                                                                                                                                                                                                                                                                                                                                                                                                                                                                                                                                                                                                                                                                                                                                                                                                                                                                                                                                                                                                                                                                                                                                                                                                                                                                                                                                                                                                                                                                                                                                                                                                                                                                                                                                                                                                                                                                                                                                                                                                           |
| 4. Az ellenőrzött egység/közösségi közlekedési eszköz/közterület megnevezése:                                                                                                                                                                                                                                                                                                                                                                                                                                                                                                                                                                                                                                                                                                                                                                                                                                                                                                                                                                                                                                                                                                                                                                                                                                                                                                                                                                                                                                                                                                                                                                                                                                                                                                                                                                                                                                                                                                                                                                                                                                                                                                                                                                                                                                                                                                                                                                                                                                                |
| a) Forgalmi rendszám:<br>b) Irányítószám:<br>c) Település (város, község):<br>d) Közterület neuro:<br>i) Lépcsőház:<br>j) Földszint, emelet:<br>k) Ajtó:<br>l) Település (város, község):<br>k) Ajtó:<br>k) Ajtó:<br>k) Település (város, község):<br>k) Település (város, község):<br>k) Ajtó:<br>k) Ajtó:<br>k |

## Controls of compliance with the Act Minutes and former documentation