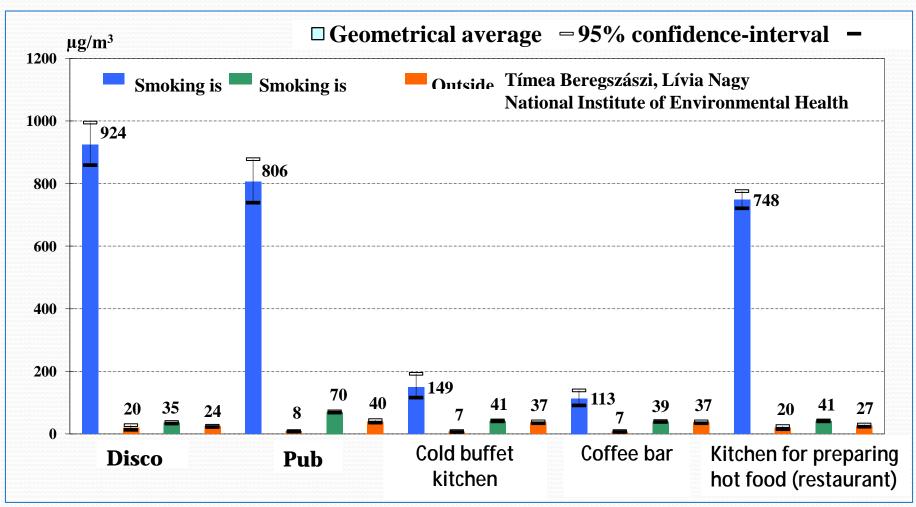

ith warm meal kitchen
- Hospitality places with cold meal kitchen
- Pub
- Night club
- Coffe house

# Risting Risting

2. ábra SidePak AM510 személyi aeroszol monitor (TSI Incorporated)

### **Periods:**

First period: before the amendments of the Act on the Protection of Non-Smokers came into effect – December 2011
Second period: after 1 of January 2012, to measure the effect of the smoking ban – March 2012

T. Beregszászi, B.né Vaskövi, L. Nagy, M. Varró, T. Demjén, A.Kovács, E. Frankó: Effect of the Act on the Protection of Non-Smokers on the indoor space air quality in hospitality venues in Budapest (2012), 2013.04.19. 45

## Indoor air quality in hospitality venues before and after prohibition of smoking

### Geometrical average (95% CI) of the PM2,5 level at different public places



2013.04.19.

T. Beregszászi, B.né Vaskövi, L. Nagy, M. Varró, T. Demjén, A.Kovács, E. Frankó: Effect of the Act on the Protection of Non-Smokers on the indoor space air quality in hospitality venues in Budapest (2012),