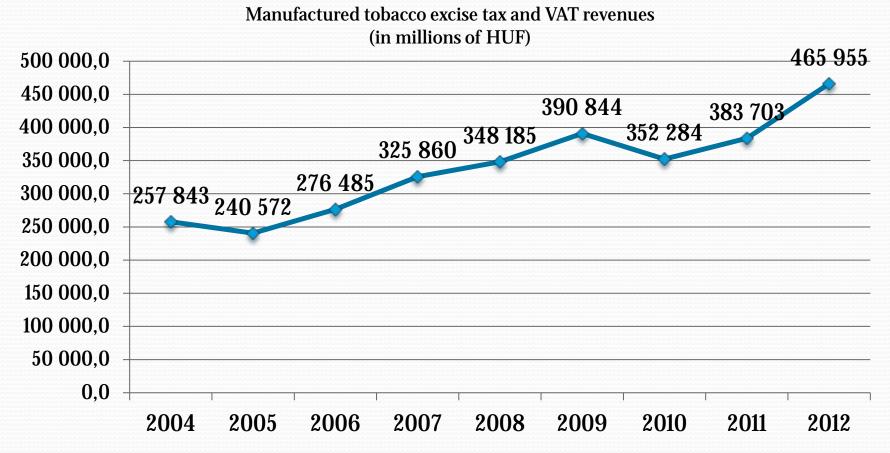

### Manufactured tobacco excise tax and VAT revenues in HUNGARY

Graph made by the Hungarian Focal Point for Tobacco Control Data source: National Tax and Customs Administration of Hungary (NTCA)