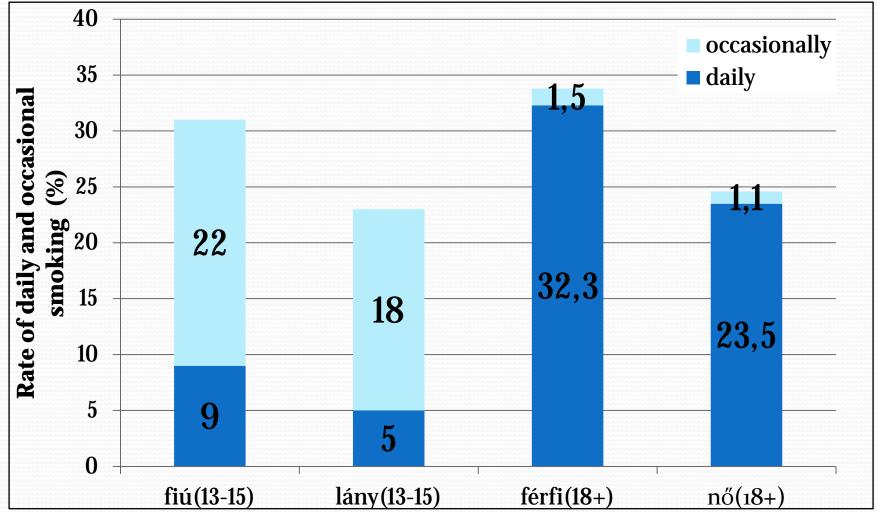

## Rate of daily and occational smoking among children and adults in 2012

- Prevalence of smoking and passive smoking among children and adults
- Tobacco consumption, quantity of tobacco products released for free circulation
- Governmental incomes and economical burdens deriving from smoking
- The Act on the protection of non-smokers
- Actions
- Results